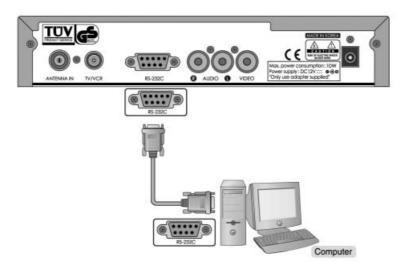

## 9.2 Software Upgrade from PC

You can connect your receiver to the PC directly and upgrade your software by transferring the new software from the PC. Follow these steps to download new software from PC to this product.

- Download new software file(HDF files) equivalent for this product model from our website into your computer(http://www.humaxdigital.com).
- 2. Download and install download tool from our website into your computer.
- 3. Connect your PC to this product with RS-232C serial cable.
- 4. Execute installed download tool, and then follow the instructions contained the download tool.
- 5. Power on/off to make this product operating.